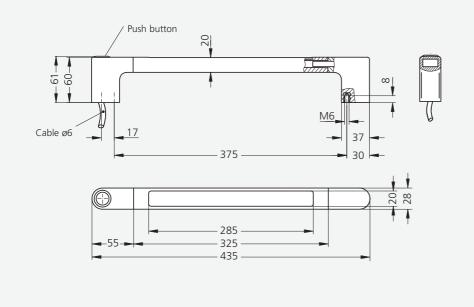

#### **Connection:**

5 m connection cable leading out of the mounting surface of the handle shank. Version with an 8-pole connector on request.

# Typ FG4-LH11

| Тур |     | FG4-LH10                                      | FG4-LH11                                   |  |
|-----|-----|-----------------------------------------------|--------------------------------------------|--|
|     |     | without push button,<br>with LED-illumination | with push button and with LED-illumination |  |
| A*  | L   | Order no.                                     | Order no.                                  |  |
| 375 | 435 | FG4-LH10.375.11                               | FG4-LH11.375.11                            |  |

\* Other handle lengths on request

Rohde

FG

**Technical data** 

|                                               | FG4-LH10                                                            |  | FG4-LH11               |  |
|-----------------------------------------------|---------------------------------------------------------------------|--|------------------------|--|
| Тур                                           | without push button                                                 |  | with push button       |  |
| <b>Push button</b><br>(1 change-over contact) | without                                                             |  | WH PK                  |  |
| LED board                                     | GY<br>H<br>H<br>H<br>H<br>H<br>H<br>H<br>H<br>H<br>H<br>H<br>H<br>H |  |                        |  |
| Push button                                   | -                                                                   |  | 24 V AC/DC<br>max. 1 A |  |
| Operating voltage LED                         | 24 V DC (12 V DC optional)                                          |  |                        |  |
| Connection type                               | cable 8-pole                                                        |  |                        |  |
| Mounting cutout                               |                                                                     |  |                        |  |