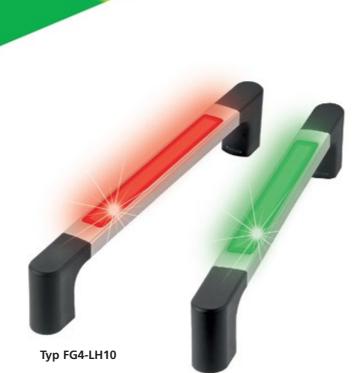

# Handle Series FG4-LH

Functional handle with a three-coloured illuminatable handle ledge. The LED colours red, yellow and green can be used to display the current operating status of the machine for example.

## Material and surface:

Handle shanks made of glass ball reinforced polyamide PA 6, black, similar to RAL 9005, semi-matte with a fine-grain structure. Threaded bushes made of brass. Handle ledge made of extruded

aluminium AlMgSi 0.5; glass ball blasted and anodized in natural colour. Illuminatable plastic insert made of translucent PMMA.

**Function elements:** One push button, as a changeover contact.

# Typ FG4-LH11

| Тур |     | FG4-LH10                                      | FG4-LH11                                   |  |
|-----|-----|-----------------------------------------------|--------------------------------------------|--|
|     |     | without push button,<br>with LED-illumination | with push button and with LED-illumination |  |
| A*  | L   | Order no.                                     | Order no.                                  |  |
| 375 | 435 | FG4-LH10.375.11                               | FG4-LH11.375.11                            |  |