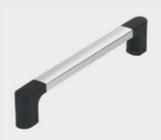

# Handle Series FG4-LH

Functional handle with a three-coloured illuminatable handle ledge. The LED colours red, yellow and green can be used to display the current operating status of the machine for example.

## Material and surface:

Handle shanks made of glass ball reinforced polyamide PA 6, black, similar to RAL 9005, semi-matte with a fine-grain structure. Threaded bushes made of brass. Handle ledge made of extruded

aluminium AlMgSi 0.5; glass ball blasted and anodized in natural colour. Illuminatable plastic insert made of translucent PMMA.

**Function elements:** One push button, as a changeover contact.