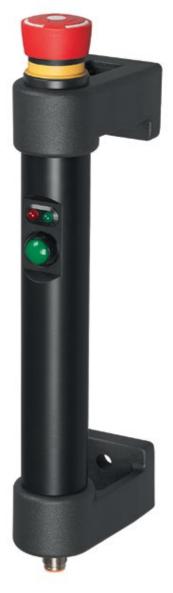

## Handle Series FG16-01 FG16-04

#### FG16-04:

Emergency-stop (2 NC contacts) Push button (change-over contact) 2 LED's