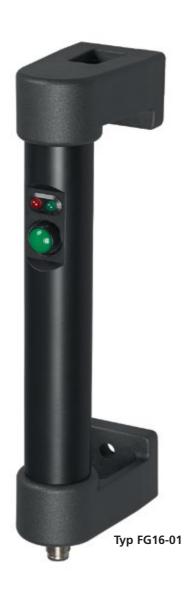

## Handle Series FG16-01 FG16-04

## Function elements:

FG16-01:

Push button (change-over contact) 2 LED's.