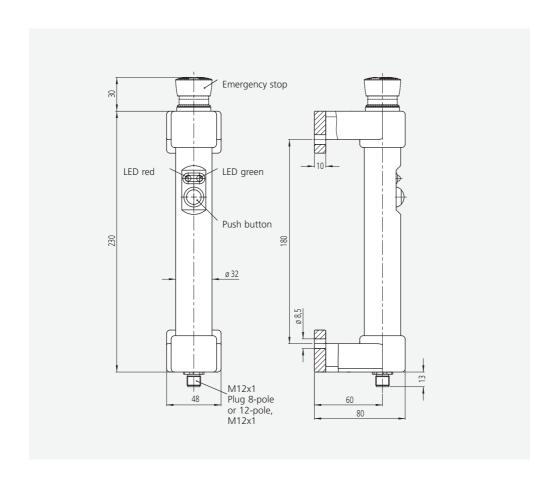

#### Material and surface:

Handle shanks made of high strength polyamide PA 6, black with fine structure. Handle ledge made of lathed PVC black.

## Function elements:

FG16-01:

Push button (change-over contact) 2 LED's.

#### FG16-04:

Emergency-stop (2 NC contacts) Push button (change-over contact) 2 LED's

### **Connection:**

8-pole or 12-pole connector positioned at the tubular axle of the handle ledge in the handle shank.

Coupling with 10 m readymade cable available as accessory.