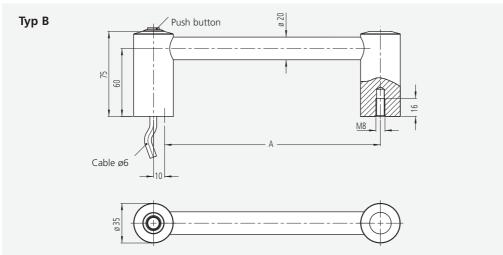

#### Type A:

With curved handle ledge and one shank.

**Type B:** With straight handle ledge and 2 shanks.

### Connection:

5 m connection cable leading out of the screw-on surface of the handle shank.

#### Note:

Other handle lengths and push button assignments possible. Opposite handle without electrical function by request.

|            | Тур А           | Тур В           |
|------------|-----------------|-----------------|
|            | Ledge curved    | Ledge straight  |
| A <b>*</b> | Order no.       | Order no.       |
| 150        | FG15-A01.150.36 | -               |
| 180        | -               | FG15-B01.180.36 |