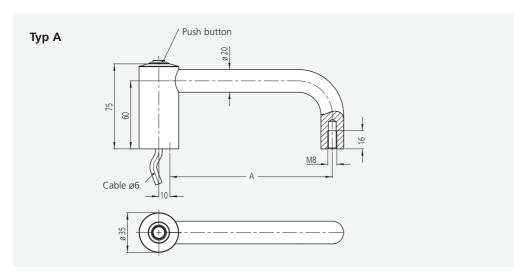

#### Type A:

With curved handle ledge and one shank.

**Type B:** With straight handle ledge and 2 shanks.

### Connection:

5 m connection cable leading out of the screw-on surface of the handle shank.

#### Note:

Other handle lengths and push button assignments possible. Opposite handle without electrical function by request.

|            | Тур А           | Тур В           |
|------------|-----------------|-----------------|
|            | Ledge curved    | Ledge straight  |
| A <b>*</b> | Order no.       | Order no.       |
| 150        | FG15-A01.150.36 | -               |
| 180        | -               | FG15-B01.180.36 |