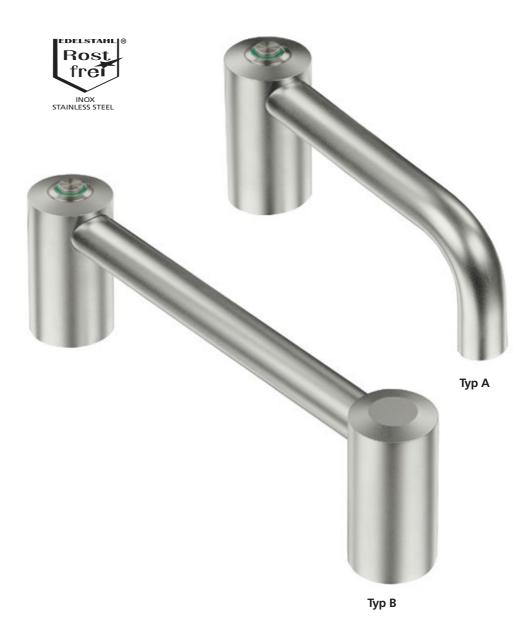

#### Type A:

With curved handle ledge and one shank.

**Type B:** With straight handle ledge and 2 shanks.