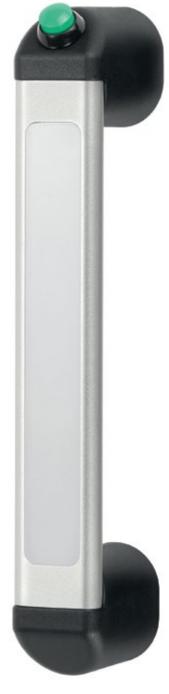

## **Handle Series FG12-LH**

Compact functional handle with a three-coloured illuminatable handle ledge. The LED colours red, yellow and green can be used to display the current operating status of the machine for example.

#### **Function elements:**

One push button, as a changeover contact.