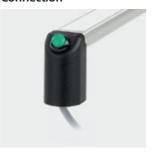

#### **Function elements:**

One push button, as a changeover contact.

#### Connection:

5 m connection cable leading out of the mounting surface of the handle shank. Version with an 8-pole connector on request.