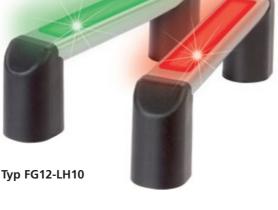

#### VM-02

Counter-handle without any electrical funktion elements, see page 35.

Typ FG12-LH11

| Тур       |     | FG12-LH10                                     | FG12-LH11                                  |
|-----------|-----|-----------------------------------------------|--------------------------------------------|
|           |     | without push button,<br>with LED-illumination | with push button and with LED-illumination |
| <b>A*</b> | L   | Order no.                                     | Order no.                                  |
| 165       | 232 | FG12-LH10.165.11                              | FG12-LH11.165.11                           |