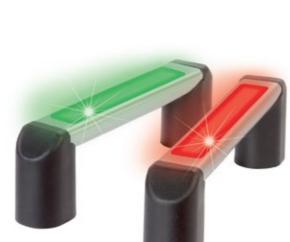

## **Handle Series FG12-LH**

Compact functional handle with a three-coloured illuminatable handle ledge. The LED colours red, yellow and green can be used to display the current operating status of the machine for example.

### Note:

Other handle lengths and switching element assignments, as well as white handle ledge lighting on request.