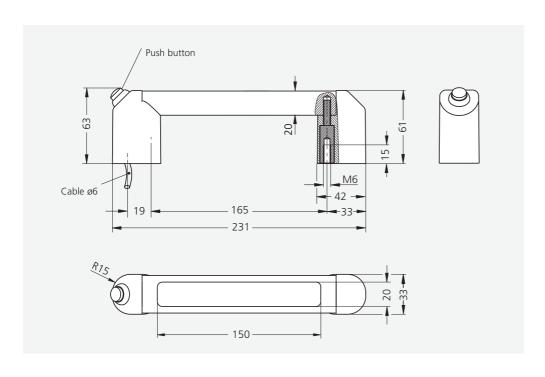

#### Material and surface:

Handle shanks made of polyamide PA 6, black with a fine structure.

Handle ledge made of extruded oval-profiled aluminium AlMgSi 0.5; glass ball blasted and anodized in natural colour. Illuminatable plastic insert made of translucent PMMA.

#### **Function elements:**

One push button, as a changeover contact.

#### Connection:

5 m connection cable leading out of the mounting surface of the handle shank. Version with an 8-pole connector on request.

#### VM-02

Counter-handle without any electrical funktion elements, see page 35.

Typ FG12-LH11

| Тур       |     | FG12-LH10                                     | FG12-LH11                                  |
|-----------|-----|-----------------------------------------------|--------------------------------------------|
|           |     | without push button,<br>with LED-illumination | with push button and with LED-illumination |
| <b>A*</b> | L   | Order no.                                     | Order no.                                  |
| 165       | 232 | FG12-LH10.165.11                              | FG12-LH11.165.11                           |

<sup>\*</sup> Other handle lengths on request

FG

| Technical data                             |                                    |  |                        |  |  |
|--------------------------------------------|------------------------------------|--|------------------------|--|--|
| _                                          | FG12-LH10                          |  | FG12-LH11              |  |  |
| Тур                                        | without push button                |  | with push button       |  |  |
| <b>Push button</b> (1 change-over contact) | without                            |  | WH PK L I H BN         |  |  |
| LED board                                  | LED gelb / yellow LED grûn / green |  |                        |  |  |
| Push button                                | -                                  |  | 24 V AC/DC<br>max. 1 A |  |  |
| Operating voltage LED                      | 24 V DC (12 V DC optional)         |  |                        |  |  |
| Connection type                            | cable 8-pole                       |  |                        |  |  |
| Mounting cutout                            | 97 A Ø7                            |  |                        |  |  |