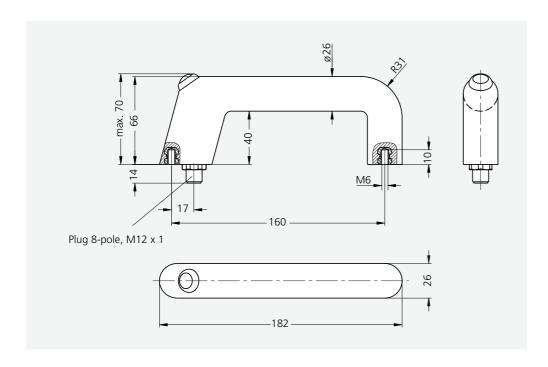

### **Handle Series FG11**

Manageable functional handle.

Material and surface: Polyamide PA 6, black with

fine structure.

Function elements: Type 1: Flat push button with red or green LED.

**Type 2:** Raised push button with red or green LED (convenient in case of a longer duration of activation).

#### Connection A:

8-pin connector at the mounting surface of the handle. Coupling with 10 m ready made cable available as accessories.

# **FG11**

| Push button, LED (1 NC + 1 NO contact)   | WH(1) BN(2) YE(4)                                                  |  |  |  |
|------------------------------------------|--------------------------------------------------------------------|--|--|--|
| Push button                              | 24 V AC/DC<br>max. 1 A                                             |  |  |  |
| Operating voltage LED                    | 24 V DC (12 V DC optional)                                         |  |  |  |
| Connection type                          | 8-pole, M12 x 1                                                    |  |  |  |
| Connector assignment<br>(Plug side view) | RD (8)<br>BN (2)<br>WH (1)<br>GN (3)<br>YE (4)<br>PK (6)<br>GY (5) |  |  |  |
| Mounting cutout                          | 160<br>17<br>0 19<br>0 19                                          |  |  |  |