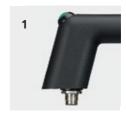

### **Handle Series FG11**

Manageable functional handle.

Material and surface: Polyamide PA 6, black with

fine structure.

Function elements: Type 1: Flat push button with red or green LED.

**Type 2:** Raised push button with red or green LED (convenient in case of a longer duration of activation).