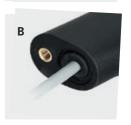

#### **Connection B:**

The 5 m connection cable leading out of the mounting surface of the handle shank.