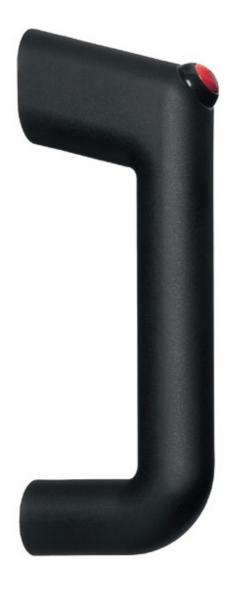

### **Handle Series FG11**

Manageable functional handle.

Material and surface: Polyamide PA 6, black with

fine structure.

Function elements: Type 1: Flat push button with red or green LED.

**Type 2:** Raised push button with red or green LED (convenient in case of a longer duration of activation).