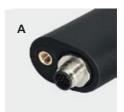

#### Connection A:

8-pin connector at the mounting surface of the handle. Coupling with 10 m ready made cable available as accessories.

### Connection

A Plug

**B** Cable

| Тур |       | Α   | Order no.       | Order no.       |
|-----|-------|-----|-----------------|-----------------|
| 1 _ | green | 160 | FG11-3SG.160.84 | FG11-3KG.160.84 |
|     | red   | 160 | FG11-3SR.160.84 | FG11-3KR.160.84 |
| 2 _ | green | 160 | FG11-4SG.160.84 | FG11-4KG.160.84 |
|     | red   | 160 | FG11-4SR.160.84 | FG11-4KR.160.84 |