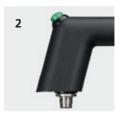

### **Handle Series FG11**

Manageable functional handle.

Material and surface: Polyamide PA 6, black with

fine structure.

Function elements: Type 1: Flat push button with red or green LED.

**Type 2:** Raised push button with red or green LED (convenient in case of a longer duration of activation).