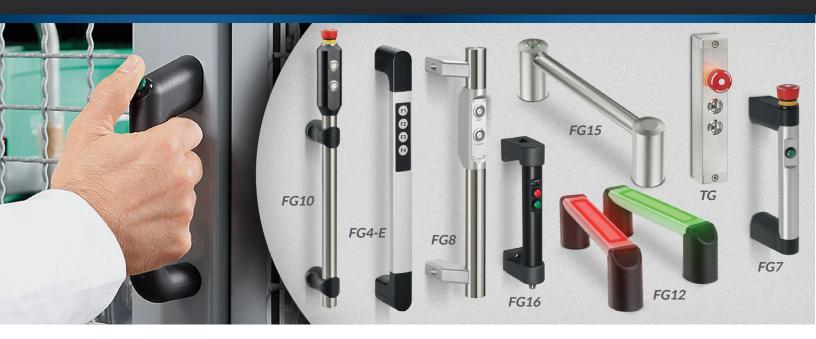

## **FEATURES**

**Part Specifications May Include:** 

- ► Illuminating handle ledges. Green, yellow and red LED lights used to display operating status of machine.
- ► Keypad used in combination with transponder or with integrated pneumatic valve.
- Switch housing equipped with push buttons and/or emergency stop.
- ► Solenoid tumbler equipped with locking feature for sliding and hinged doors.
- ► Emergency stop with variable NC/NO contacts and LED lights.
- ► Robust handles that can include customized control functions and labels.
- ► View full product offerings at www.daviesmolding.com

| Cautas | Matavial              | Factoria                    |
|--------|-----------------------|-----------------------------|
| Series | Material              | Feature                     |
| FG4-E  | Aluminum/Nylon        | Labeled LED Push Buttons    |
| FG4-LH | Aluminum/Nylon        | LED Ledge                   |
| FG4-P  | Aluminum/Nylon        | Flat Blue Button            |
| FG4-T  | Aluminum/Nylon        | Lock/Unlock LED Push Button |
| FG5    | Aluminum/Nylon        | Emergency Stop              |
| FG6    | Nylon                 | Emergency Stop              |
| FG7    | Aluminum/Nylon        | Push Buttons                |
| FG8    | Stainless Steel       | 2 Aluminum Push Buttons     |
| FG9    | Aluminum              | Lever                       |
| FG10   | Stainless Steel/Nylon | 2 LED Push Buttons          |
| FG11   | Nylon                 | Push Button                 |
| FG12   | Aluminum/Nylon        | LED Ledge                   |
| FG13   | Aluminum/Nylon        | LED Ledge, 2 Push Buttons   |
| FG14   | Nylon                 | Push Buttons and Ring Light |
| FG15   | Stainless Steel       | Push Button                 |
| FG16   | Nylon                 | 8.5mm Mounting              |
| TG     | Stainless Steel       | Switch Housing              |
| ZH     | Thermoplastic/Steel   | Solenoid Tumbler            |